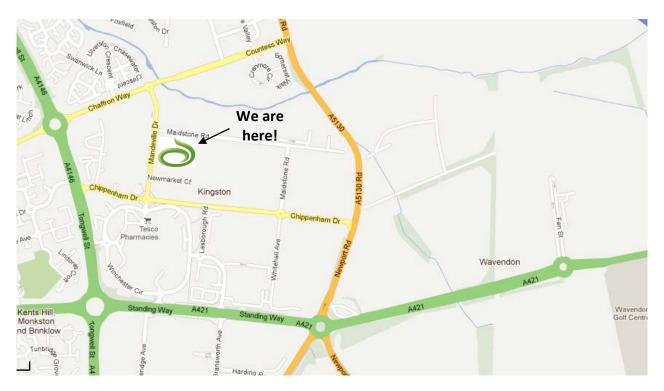

## How to Find us

## **Milton Keynes Site Address**

Lantmännen Unibake UK Limited Maidstone Road Milton Keynes MK10 0BD

Telephone:+ 44 (0)1276 850500Email:unibakeuk.ost@lantmannen.com

## **Directions**

- 1. Leave the M1 at junction 13, On the roundabout take the exit for A421 signposted Cambridge, Bedford, Milton Keynes
- 2. At roundabout take the 1st exit onto the A421 signposted Milton Keynes
- 3. At Fen roundabout take the 1st exit onto the A421 signposted Milton Keynes
- 4. At Kingston roundabout take the 4th exit onto Newport Road signposted Broughton Gate, Kingston
- 5. Take the next left signposted Kingston
- 6. At roundabout take the 3rd exit onto Maidstone Road
- 7. At t-junction, turn left
- 8. Lantmännen Unibake UK will appear on your left hand side site 2 will appear before site 1 ( reception is at site 1 where the flags are)

If you're having any problems finding us, please don't hesitate to contact us on the number above!

Many Thanks.