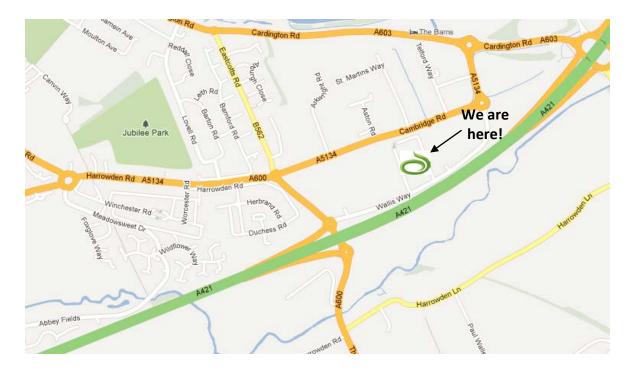

## **How to Find us**

## **Bedford Site Address**

Lantmännen Unibake Bedford Wallis Way Eastcotts Bedford MK42 OPE

**Telephone:** + 44 (0) 1276 850500

Email: unibakeuk.ost@lantamannen.com

## **Directions**

**Please note:** Parts of the A421 are new, so if you have a sat nav that is more than a couple of years old, then some roads may not be included!

- 1. Come off the M1 at Junction 13 towards Bedford and the A421
- 2. Follow the signs to the A421 signposted to Bedford
- 3. Follow the A421 for about 10 miles until you see a BP Garage and a Holiday Inn Express pass by on your right hand side
- 4. Take the next exit signposted to Hitchin, Shefford, Bedford & the A600
- 5. At the top of the slip road, the factory should be in view straight ahead, go straight over the roundabout

If you're having any problems finding us, please don't hesitate to contact us on the number above!

Many Thanks.